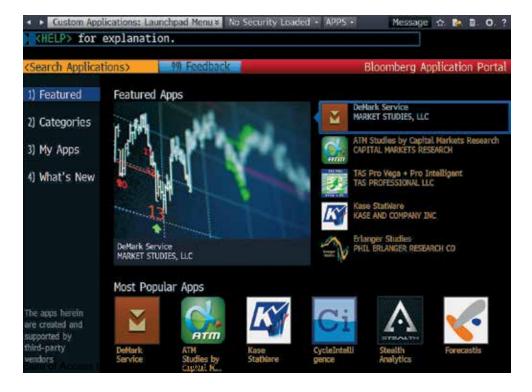

## **ACCESS TO INNOVATIVE CONTENT**

The Bloomberg App Portal allows you to access and manage powerful third party applications and platforms from your desk. Customized apps let you seamlessly use Bloomberg data to work faster and smarter, giving you a valuable edge in volatile markets. With APPS <GO>, you can quickly evaluate and access solutions that powerfully enhance your work: manage, review, purchase, recommend and seamlessly run high-quality apps.