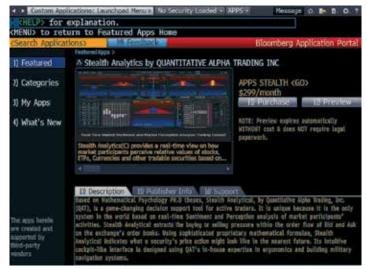

#### SEAMLESS INTEGRATION WITH BLOOMBERG

Working across multiple applications or systems is time consuming and inconvenient—leaving you wondering if data will be consistent across programs. The Bloomberg App Portal eliminates these issues by integrating each app into the Bloomberg Professional service. Apps on the Bloomberg App Portal that use Bloomberg data, will ensure consistency across your entire workflow. They integrate fully with Bloomberg functions, including Launchpad. You can click on a ticker in the app and instantly update all windows in your Launchpad group. No toggling, no copy and pasting, just one click, APPS <GO>.